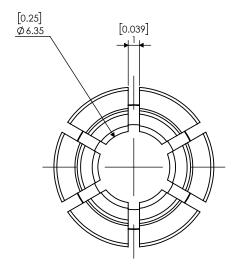

| PROPRIETARY AND CONFIDENTIAL THE INFORMATION CONTAINED IN THIS DRAWING IS THE SOLE PROPERTY OF LYNDEX NIKKEN. ANY REPRODUCTION IN PART OR AS A WHOLE WITHOUT THE WRITTEN PERMISSION OF LYNDEX NIKKEN IS PROHIBITED. DRAWING SUBJECT TO CHANGE WITHOUT NOTICE. |        | NAME | DATE      |        | VC6 VCK6 COLL | ET 1/4"   |
|---------------------------------------------------------------------------------------------------------------------------------------------------------------------------------------------------------------------------------------------------------------|--------|------|-----------|--------|---------------|-----------|
|                                                                                                                                                                                                                                                               | DRAWN  | BT   | 2/21/2022 | IVNDE  |               |           |
|                                                                                                                                                                                                                                                               | NOTES: |      |           | NIKKEN |               |           |
|                                                                                                                                                                                                                                                               |        |      |           | SIZE   | DWG. NO.      |           |
|                                                                                                                                                                                                                                                               |        |      |           | Α      | VCK6-1/4      |           |
|                                                                                                                                                                                                                                                               |        |      |           | SCALE  | 3:1           | SHEET 1 O |