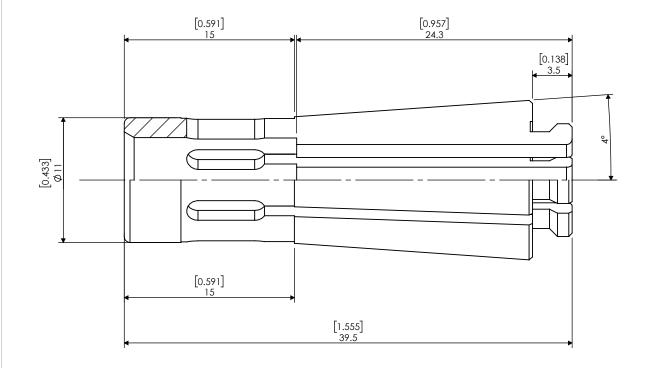

| PROPRIETARY AND CONFIDENTIAL THE INFORMATION CONTAINED IN THIS DRAWING IS THE SOLE PROPERTY OF LYNDEX NIKKEN. ANY REPRODUCTION IN PART OR AS A WHOLE WITHOUT THE WRITTEN PERMISSION OF LYNDEX NIKKEN IS PROHIBITED. DRAWING SUBJECT TO CHANGE WITHOUT NOTICE. |        | NAME | DATE      |        | VC6 VCK6 COLL | ET 1/4"   |
|---------------------------------------------------------------------------------------------------------------------------------------------------------------------------------------------------------------------------------------------------------------|--------|------|-----------|--------|---------------|-----------|
|                                                                                                                                                                                                                                                               | DRAWN  | BT   | 2/21/2022 | IVNDE  |               |           |
|                                                                                                                                                                                                                                                               | NOTES: |      |           | NIKKEN |               |           |
|                                                                                                                                                                                                                                                               |        |      |           | SIZE   | DWG. NO.      |           |
|                                                                                                                                                                                                                                                               |        |      |           | Α      | VCK6-1/4      |           |
|                                                                                                                                                                                                                                                               |        |      |           | SCALE  | 3:1           | SHEET 1 O |